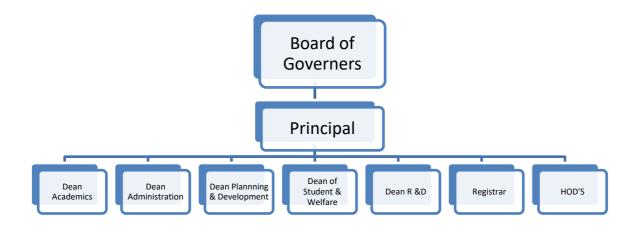

**4. Organizational Structure:** The structure followed in institute is shown below in figure 1.

Fig.1: Organizational Structure of institute